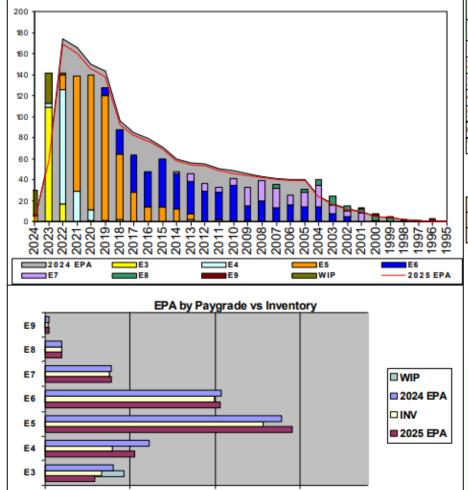

## Manning currently at 89% to FY24 EPA

Convert In: Open

**Convert Out: Very Limited** 

**HYT Waiver: Per NAVADMIN 277/23** 

-Members that non-volunteer from flying duty will be force converted per **MILPERSMAN 1440-011.** 